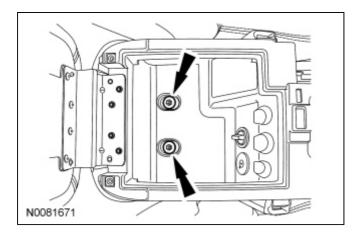

## All vehicles

- 7. Open the storage compartment door.
- 8. Remove the 2 floor console finish panel screws.

- 9. Remove the floor console finish panel.
  - Lift the floor console finish panel upward to release the retaining clips.
    - Disconnect the electrical connector(s).
- 10. Disconnect the power point and audio jack electrical connectors.
- 11. Remove the LH and RH instrument panel finish panels.
  - Pull outward on the instrument panel finish panels to release the retaining clips.
- 12. Remove the 2 floor console screws.
- 13. Remove the storage compartment mat.
- 14. Remove the 2 floor console nuts.