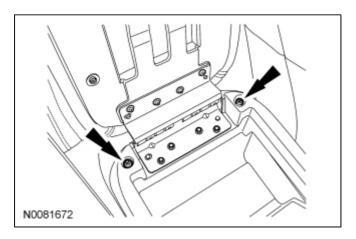

## All vehicles

- 7. Open the storage compartment door.
- 8. Remove the 2 floor console finish panel screws.

- 9. Remove the floor console finish panel.
  - Lift the floor console finish panel upward to release the retaining clips.
    - Disconnect the electrical connector(s).
- 10. Disconnect the power point and audio jack electrical connectors.
- 11. Remove the LH and RH instrument panel finish panels.
  - Pull outward on the instrument panel finish panels to release the retaining clips.
- 12. Remove the 2 floor console screws.
- 13. Remove the storage compartment mat.
- 14. Remove the 2 floor console nuts.