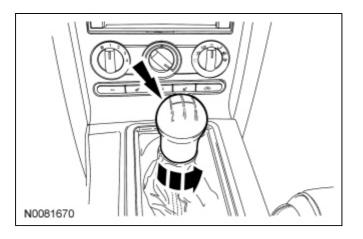

#### Vehicles with manual transmission

- 2. Place the gearshift lever in the NEUTRAL position.
- 3. Unscrew the gearshift lever knob.

- 4. Remove the gearshift lever knob and boot.
  - With a non-marring tool, lift the gearshift lever boot retainer upward.