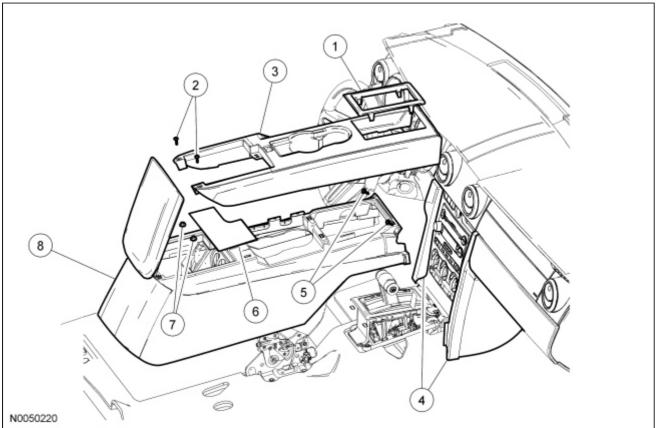

# Console — Floor

NOTE: Floor console with automatic transmission shown, floor console with manual transmission similar.

| Item | Part Number        | Description                                    |
|------|--------------------|------------------------------------------------|
| 1    | 7E391              | Selector lever bezel                           |
| 2    | W705314            | Floor console finish panel screws (2 required) |
| 3    | 044D90             | Floor console finish panel                     |
| 4    | 04608 RH/ 04609 LH | Instrument panel finish panels                 |
| 5    | W707628            | Floor console screws (2 required)              |
| 6    | 13586              | Storage compartment mat                        |
| 7    | W711098            | Floor console nuts (2 required)                |
| 8    | 045A36             | Floor console                                  |